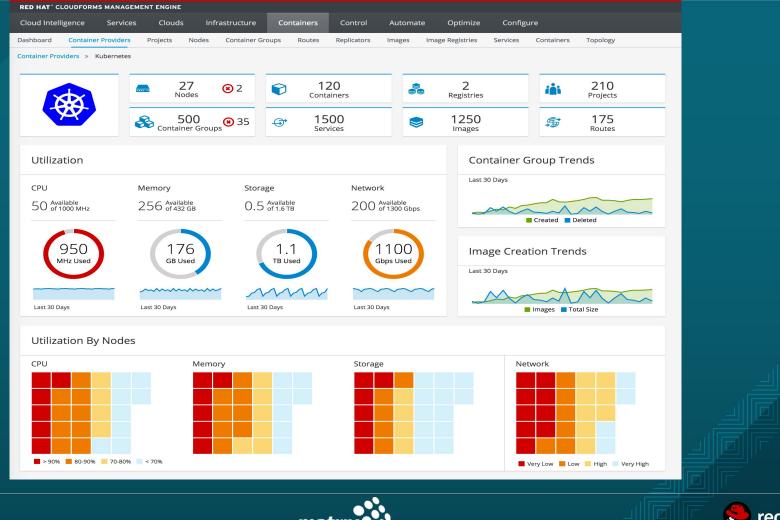

## Capacity & Utilization Data Charts

- View resource utilization.
- Plan your infrastructure better.
- Detect bottlenecks.
- Compare objects VM's, clusters...

#### Smart State Analysis

- Captures in-depth, real-time information.
- Can be initiated manually or automatically.
- Agentless & doesn't require machine to be active.
- History of data over time.