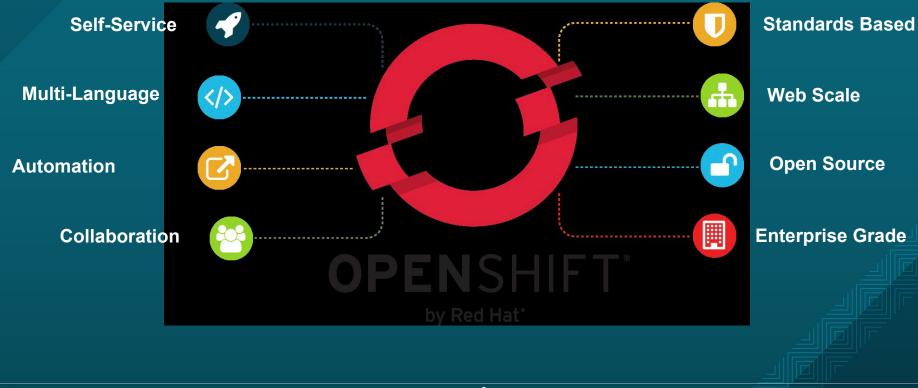

#### OpenShift

- PaaS Platform as a Service.
- Brings Docker, Kubernetes and more projects to enterprise.
- Multi-language support.
- Auto-Scaling = minimum downtime.
- Full Red Hat registry support.