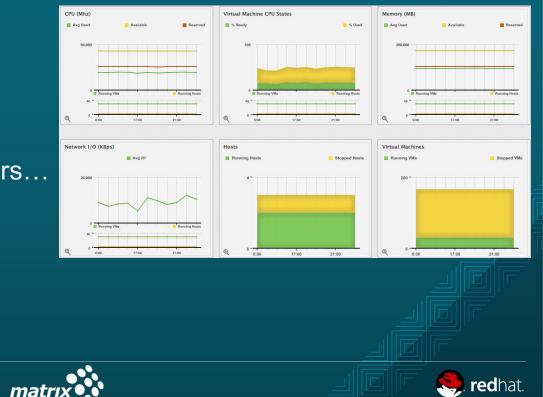

## Capacity & Utilization Data Charts

- View resource utilization.
- Plan your infrastructure better.
- Detect bottlenecks.
- Compare objects VM's, clusters...